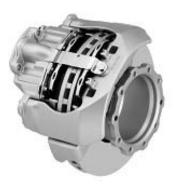

## New ROR Elsa 225L DISC BRAKE - TA/LM/LMC axles

| Service Parts List       |              |
|--------------------------|--------------|
| Item                     | Part Number  |
| Service Caliper - LH     | LRG764       |
| Service Caliper - RH     | LRG765       |
| Brake Pad Kit            | MDP5117      |
| Pad Retainer Kit         | MCK1370      |
| Guide Pin Kit            | MCK1254      |
| Tappet Head Kit          | MCK1309      |
| Actuator Seal            | 68323746PK10 |
| Adjuster Stem Dust Cover | 68322655PK10 |
| Brake Disc               | MBR9004      |