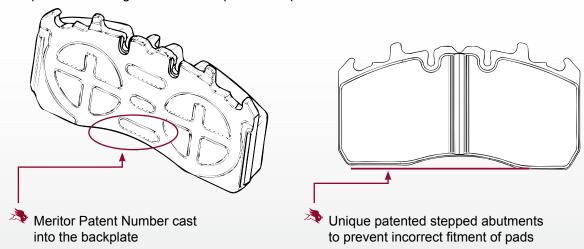

## MDP5117 BRAKE PAD KIT

Patented product available exclusively from Meritor

Unique Meritor design cast iron backplate with special features

## WARNING: This product is patent protected by ArvinMeritor.

Unauthorised copying and/or production of this product or the distribution of unauthorised copies of this product may result in legal proceedings against offenders at all levels of the supply chain.