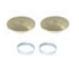

## New ROR Elsa 225L DISC BRAKE - TA/LM/LMC axles

| Service Parts List       |              |
|--------------------------|--------------|
| Item                     | Part Number  |
| Service Caliper - LH     | LRG764       |
| Service Caliper - RH     | LRG765       |
| Brake Pad Kit            | MDP5117      |
| Pad Retainer Kit         | MCK1370      |
| Guide Pin Kit            | MCK1254      |
| Tappet Head Kit          | MCK1309      |
| Actuator Seal            | 68323746PK10 |
| Adjuster Stem Dust Cover | 68322655PK10 |
| Brake Disc               | MBR9004      |

## MDP5117 BRAKE PAD KIT

Patented product available exclusively from Meritor

Unique Meritor design cast iron backplate with special features