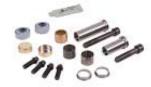

## New ROR Elsa 225L DISC BRAKE - TA/LM/LMC axles

| Service Parts List       |              |
|--------------------------|--------------|
| Item                     | Part Number  |
| Service Caliper - LH     | LRG764       |
| Service Caliper - RH     | LRG765       |
| Brake Pad Kit            | MDP5117      |
| Pad Retainer Kit         | MCK1370      |
| Guide Pin Kit            | MCK1254      |
| Tappet Head Kit          | MCK1309      |
| Actuator Seal            | 68323746PK10 |
| Adjuster Stem Dust Cover | 68322655PK10 |
| Brake Disc               | MBR9004      |