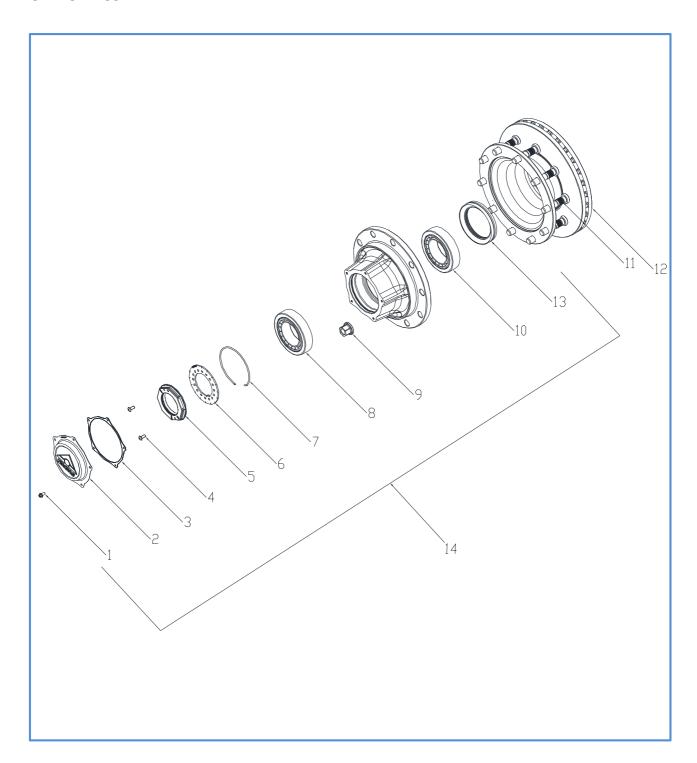

### **GB HUB ASSEMBLY**

| Item | Description                        | Part number |
|------|------------------------------------|-------------|
| 1    | Screw, hub cap                     | C91070A     |
| 2    | Hub cap (Stefen logo)              | C14018A     |
| 3    | Gasket, hub cap                    | C10017A     |
| 4    | Screw, pinch nut                   | C91030A     |
| 5    | Pinch nut                          | C92019A     |
| 6    | Retaining washer                   | C94028A     |
| 7    | Retaining clip                     | C94041A     |
| 8    | Bearing                            | C01004A     |
| 9    | Wheel nut                          | C92021A     |
| 10   | Bearing                            | C01012A     |
| 11   | Wheel bolt (twin steel)            | C91031A     |
| 12   | Brake disc                         | C21005A     |
| 13   | Oil seal                           | C10019A     |
| 14   | GB hub assembly – 10 bolts ISO (*) | M01028A     |

<sup>(\*)</sup> Not included: 11, 12