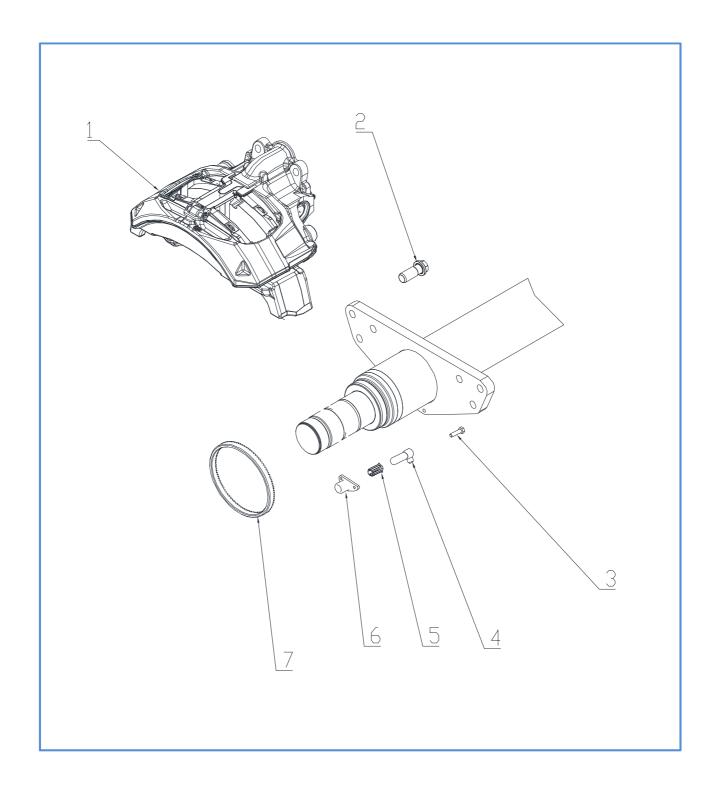

## GB PARTS LIST - DISC BRAKE (F)

### **GB BRAKE ASSEMBLY**

| ltem      | Description                        | Part number |
|-----------|------------------------------------|-------------|
| 1A        | SN7 disc brake caliper assy RH (*) | C22013A     |
| 1B        | SN7 disc brake caliper assy LH (*) | C22014A     |
|           | Brake pads kit (for 1 axle)        | C23011A     |
| 2         | Caliper mounting bolt              | C91100A     |
| 3         | M8 set screw                       | C91101A     |
| 4         | Sensor                             | C52001A     |
| 5         | Sensor retaining bush              | C95015A     |
| 6         | Sensor MTG bock                    | C52010A     |
| 7         | 100T pole wheel                    | C52016A     |
| 3+4+5+6+7 | ABS kit (F) (for 1 axle)           | K06005A     |

<sup>(\*)</sup> Without pads

Descriptions and specifications were in effect at the time of this publication and are subject to change without notice or liability. Assali Stefen reserves the right to make design improvements, change or discontinue parts at any time.