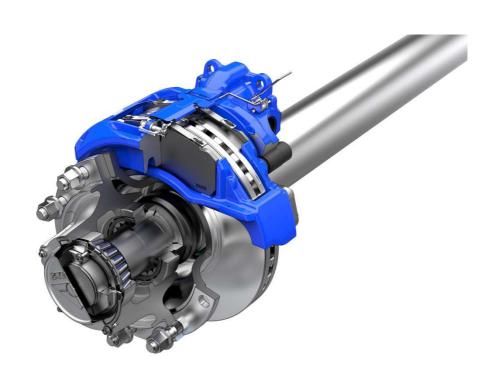

## GB PARTS LIST - DISC BRAKE (F)

### **GB HUB ASSEMBLY**

| Item | Description                        | Part number |
|------|------------------------------------|-------------|
| 1    | Screw, hub cap                     | C91070A     |
| 2    | Hub cap (Stefen logo)              | C14018A     |
| 3    | Gasket, hub cap                    | C10017A     |
| 4    | Screw, pinch nut                   | C91030A     |
| 5    | Pinch nut                          | C92019A     |
| 6    | Retaining washer                   | C94028A     |
| 7    | Retaining clip                     | C94041A     |
| 8    | Bearing                            | C01004A     |
| 9    | Wheel nut                          | C92021A     |
| 10   | Bearing                            | C01012A     |
| 11   | Wheel bolt (twin steel)            | C91031A     |
| 12   | Brake disc                         | C21005A     |
| 13   | Oil seal                           | C10019A     |
| 14   | GB hub assembly – 10 bolts ISO (*) | M01028A     |

<sup>(\*)</sup> Not included: 11, 12